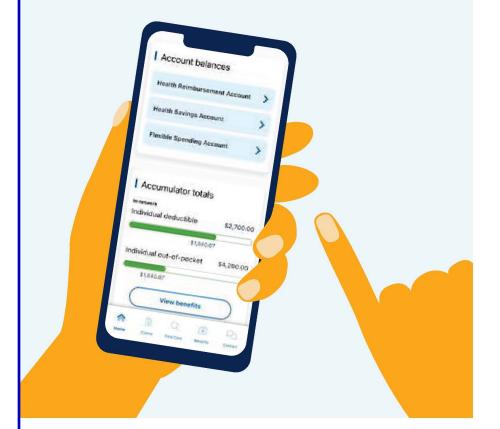

# UMR on the go!

#### Download the UMR app today!

Simply scan the QR code or visit your app store to get started.

The UMR app has a smart fresh look, simple navigation, and faster access to your health care benefits information. View your plan details on demand - anytime, anywhere.

With a single tap, you can:

- Access your digital ID card
- Look up in-network health care providers
- Keep up to date with information about your health account balances
- See how much you've paid toward your deductible
- Find out if there's a co-pay for your upcoming appointment
- View your recent medical and dental claims
- Chat, call or message UMR's member support team